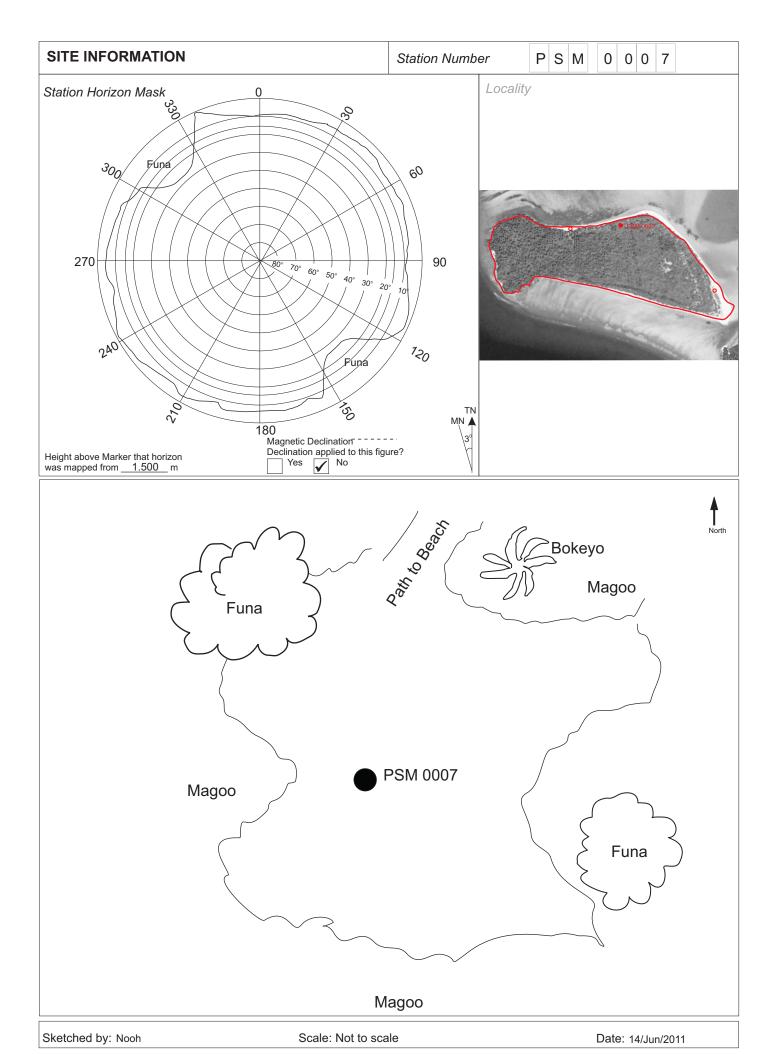

| CONTROL POINT DETAILS  | Station Number PSM 0007 |  |
|------------------------|-------------------------|--|
| Coordinate Information |                         |  |
| Geodetic               | Grid                    |  |
| WGS 84                 | UTM Zone 43             |  |
| Lat: 005° 18' 32.47"   | E: 331947.589           |  |
| Long: 073° 29' 00.48"  | N: 587028.706           |  |
| Ellp Height: -92.569   | Orth Height: 1.182      |  |

#### General site condition & access:

- Apart from two small FUNA trees at SE and NW, horizon is clear. Can be accessed from a small path opening from the beach.

Owner: Maldives Land and Survey Authority