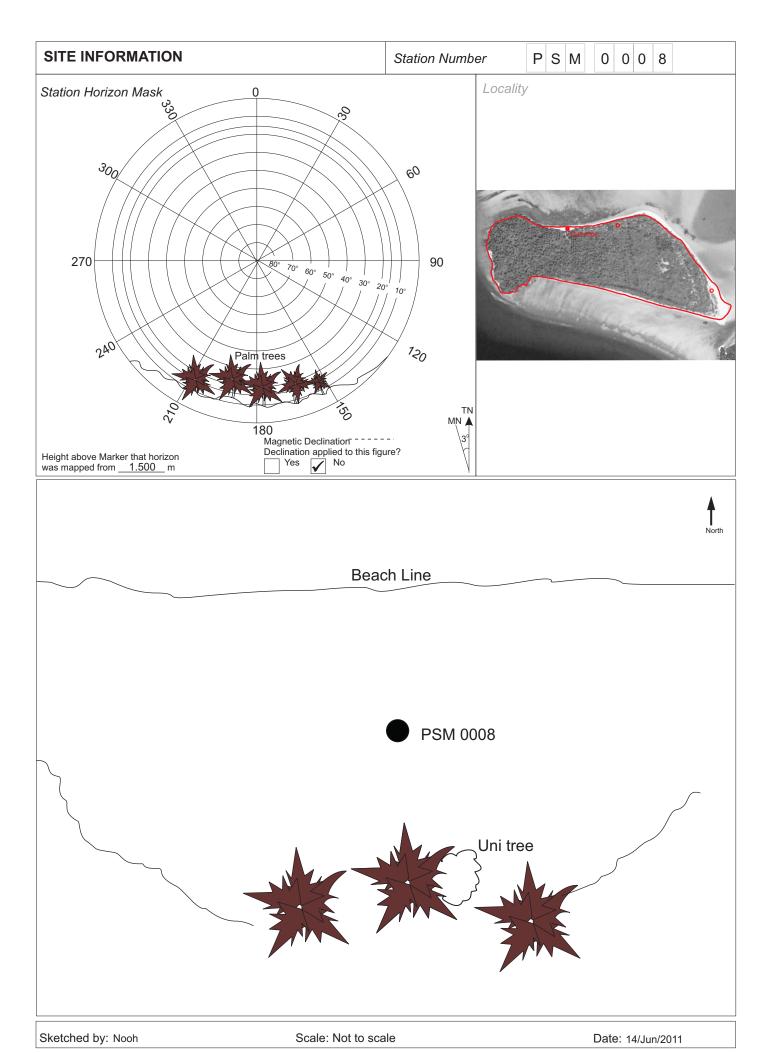

| CONTROL POINT DETAILS  | Station Number PSM 0008 |
|------------------------|-------------------------|
| Coordinate Information |                         |
| Geodetic               | Grid                    |
| WGS 84                 | UTM Zone 43             |
| Lat: 005° 18' 31.99"   | E: 331734.390           |
| Long: 073° 28' 53.56"  | N: 587014.465           |
| Ellp Height: -92.265   | Orth Height: 1.486      |

### General site condition & access:

- Clear ground near the beach with coconut palms at the southern side.

Owner: Maldives Land and Survey Authority