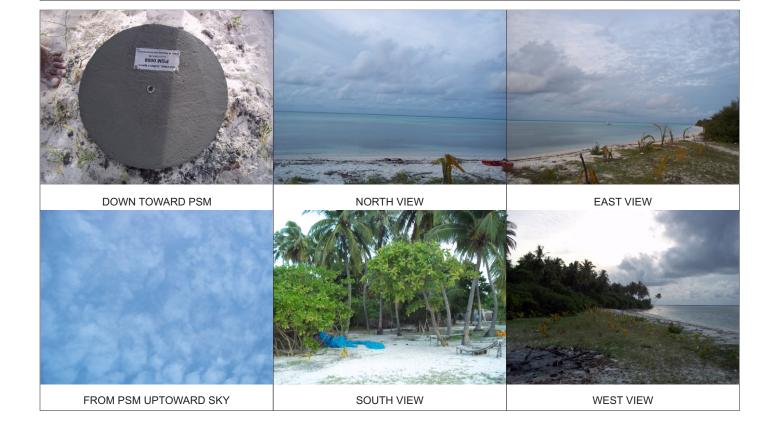

### General site condition & access:

- Clear ground near the beach with coconut palms at the southern side.

Owner: Maldives Land and Survey Authority