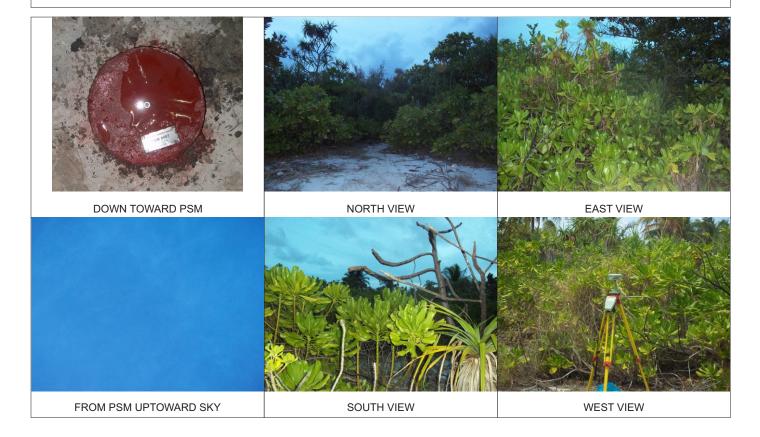

#### General site condition & access:

- Apart from two small FUNA trees at SE and NW, horizon is clear. Can be accessed from a small path opening from the beach.

Owner: Maldives Land and Survey Authority