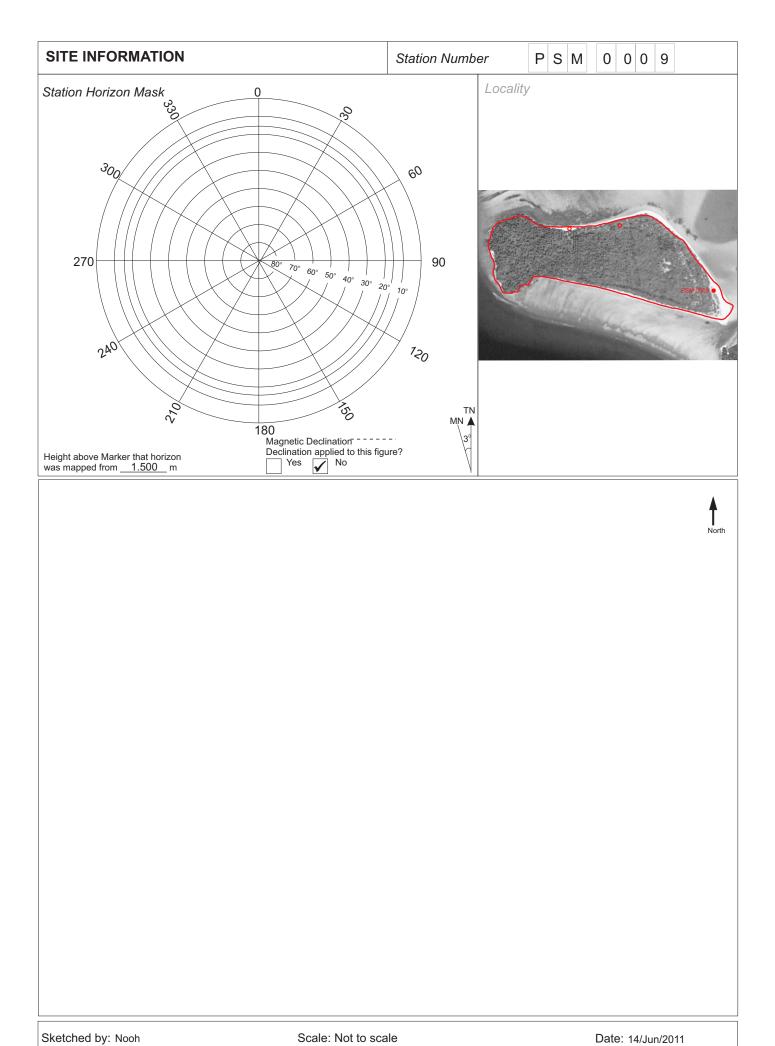

| CONTROL POINT DETAILS  | Station Number PSM 0009 |  |
|------------------------|-------------------------|--|
| Coordinate Information |                         |  |
| Geodetic               | Grid                    |  |
| WGS 84                 | UTM Zone 43             |  |
| Lat: 005° 18' 23.50"   | E: 332344.923           |  |
| Long: 073° 29' 13.41"  | N: 586752.330           |  |
| Ellp Height: -92.403   | Orth Height: 1.347      |  |

### General site condition & access:

- Clear ground, shrubs area near beach.

Owner: Maldives Land and Survey Authority