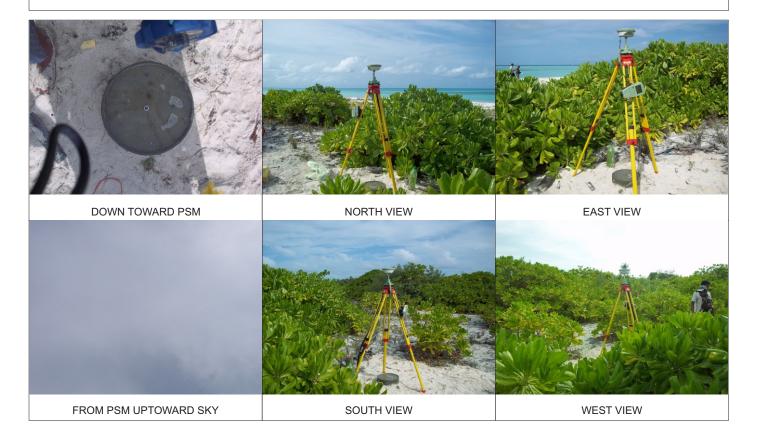

#### Monument description & method of survey:

- Concrete casted insitu to a 1ft pvc pipe length 1m buried with 8" above ground, 1.5m s/s rod driven to ground as the centre mark. Monument labelled with s/s plate stating the point ID.
- Above 200mm
- GNSS Static Survey post Processing.
- GPS vertical height corrected MSL from tide prediction provided by MET.

### General site condition & access:

- Clear ground, shrubs area near beach.

Owner: Maldives Land and Survey Authority